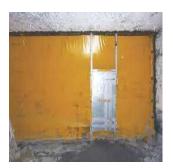

RocLiner

Strata Linings Flexible Stoppings are overpressure rated and certified as FRAS (Fire-Resistant and Anti-Static) as per MDG 3608. The stoppings can be supplied in standard kit form or customised for any job for segregation, 2 PSI, 5 PSI & now 20 PSI ratings.

layflat ventilation ducting is manufactured using a high strength PVC Fabric, which makes

RocLiner comprises a superior blend of Portland cementitious binder, graded sand, and a co-polymer of vinyl acetate and ethylene with mineral additives and a protective colloid.