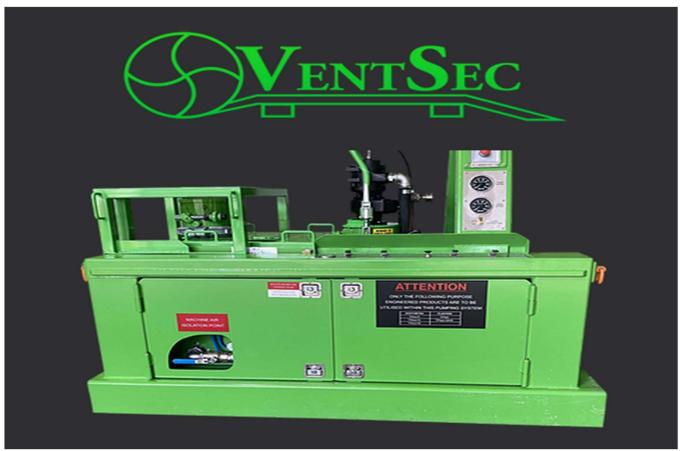

### **Dustless**

The Ventsec Wet applicator Pumping System is a Phase forward in the prevention of Dust Disease in the underground mining industry and Civil.

### PERFORMANCE SPECIFICATIONS

| Pumping rate                  | 18-25LPM |
|-------------------------------|----------|
| Spray application rate        | 17-20LPM |
| Maximum air supply pressure   | 750kPa   |
| Maximum air supply flow rate  | 151LPS   |
| Maximum water supply pressure | 1770kPa  |

### **OPERATING LIMITS AND CAPABILITIES**

| Gross weight              | 1200kg    |
|---------------------------|-----------|
| Length                    | 2000mm    |
| Width                     | 1300mm    |
| Height                    | 1800mm    |
| Pneumatic powered         | 60-100psi |
| Pumping output (distance) | 10-25m    |