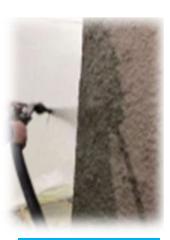

PRODUCT  | APPLICATION                                                                                                                                      |
|----------|--------------------------------------------------------------------------------------------------------------------------------------------------|
| Vshot-S  | Wet Application Standard Shotcrete ranging from 24-80MPA (Engineered) for all general shotcrete applications.                                    |
| Vshot-FS | Wet Application Fast Set Shotcrete ranging from 50-80MPA with set times at 15min, 25MPA in 12hrs. Commonly utilised in water control activities. |
| Vshot-HS | Wet Application High Strength<br>Shotcrete ranging from 80-120MPA<br>utilised in Industrial and heavy civil<br>industries.                       |



**Sprayed Application** 

### Disclaimer

Any information contained in this Brochure is provided for informational purpose only and is subject to change without notice.