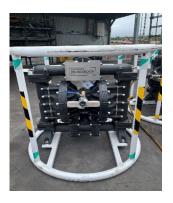

### **Dustless**

The Ventsec Wet applicator Pumping System is a Phase forward in the prevention of Dust Disease in the underground mining industry and Civil.

### **Vshot**

**Dustless Spray and Pumping** application. Various types on application.