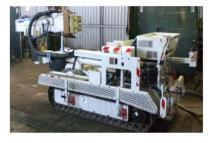

### **Dustless**

The Ventsec Wet applicator Pumping System is a Phase forward in the prevention of Dust Disease in the underground mining industry and Civil.

### PERFORMANCE SPECIFICATIONS

| Pumping rate                  | 18-25LPM |
|-------------------------------|----------|
| Spray application rate        | 17-20LPM |
| Maximum air supply pressure   | 750kPa   |
| Maximum air supply flow rate  | 151LPS   |
| Maximum water supply pressure | 1770kPa  |

### **OPERATING LIMITS AND CAPABILITIES**

| Gross weight              | 1200kg    |
|---------------------------|-----------|
| Length                    | 2000mm    |
| Width                     | 1300mm    |
| Height                    | 1800mm    |
| Pneumatic powered         | 60-100psi |
| Pumping output (distance) | 10-25m    |